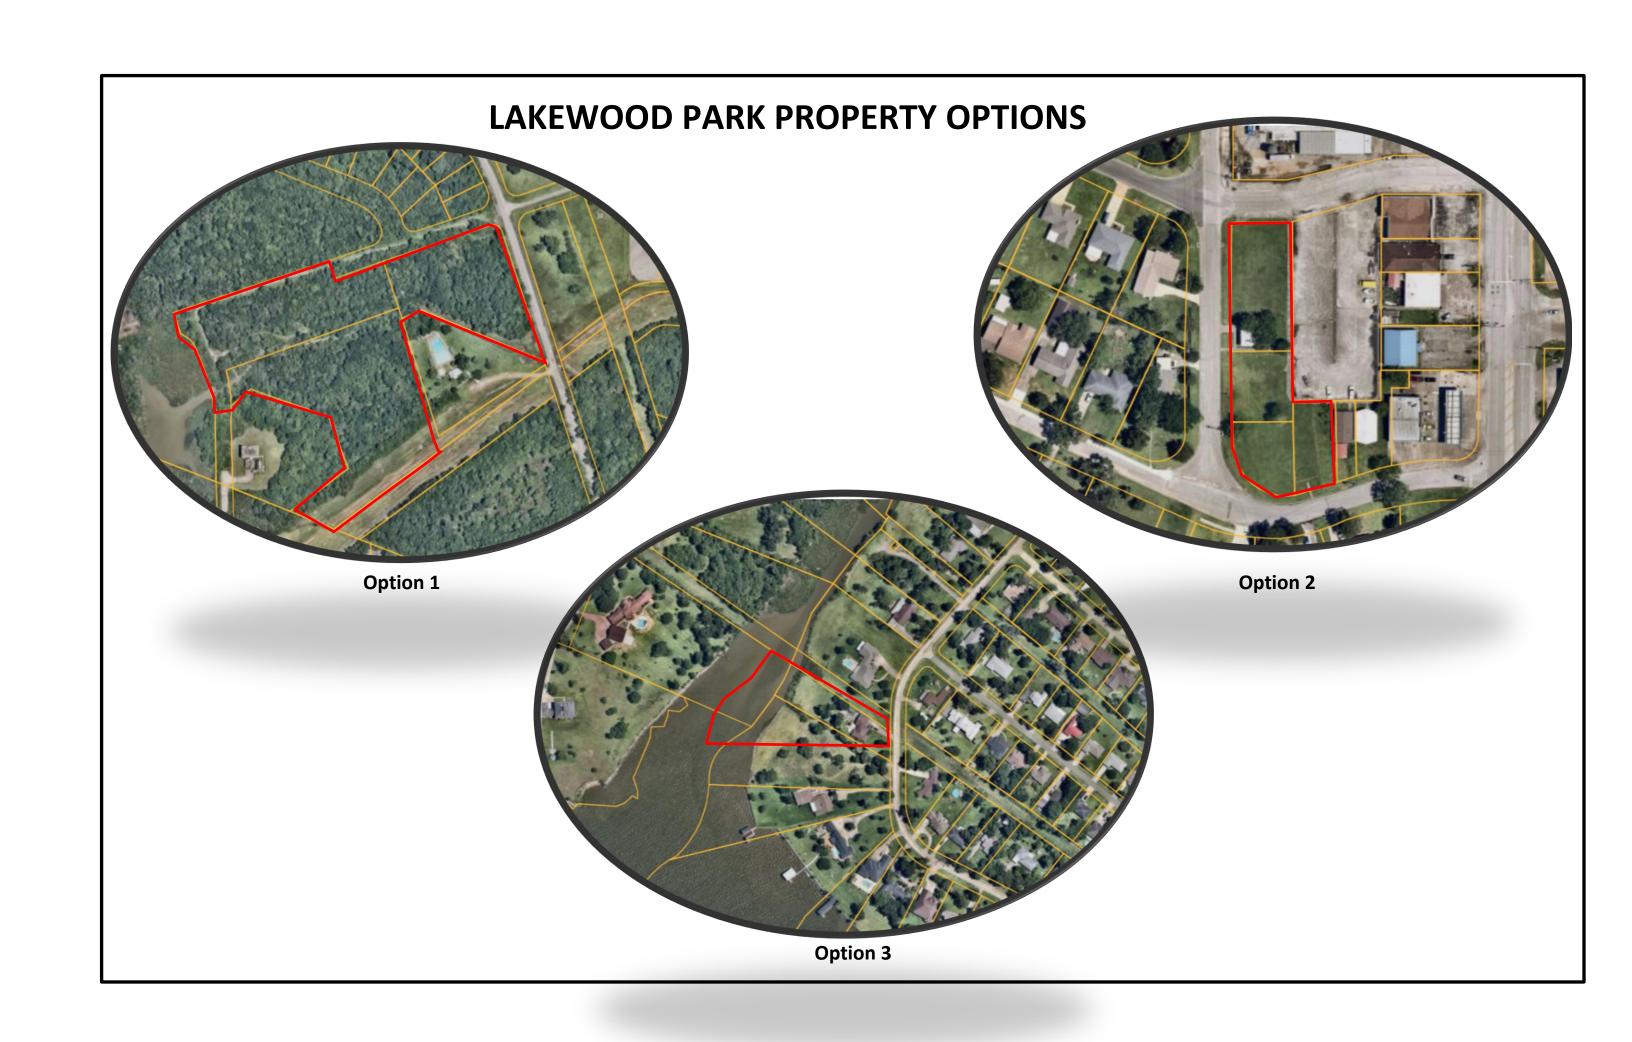

CLARK CONDON

CITY OF BAYTOWN

\*Pictures are illustration examples of potential park improvements only