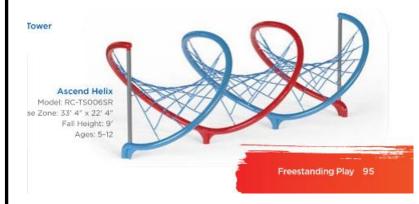

CLARK CONDON



CITY OF BAYTOWN









\*Pictures are illustration examples of potential park improvements only

## **Park Signage**





## **Park Mural**





6-23 Months



Lifeguard Vehicle Model: TFR0653XX Ages: 2-12 Clearance Zone: 17' x 13'



**Sensory Panels** 



Standalone Slide



Mole Hill

Model: 87000010XX Use Zone: 26' x 26' Height: 6' Ages: 5-12



5 – 12 year old Fitness/Play



Play Spheres
Ages: 2-5, 5-12
Required Mounting Kit Sold Separately
In-Ground Mounting Kit: TFR0716XX
Surface Mounting Kit: TFR0717XX
Style Size Item Number

14" TFR0704XX
Half 20" TFR0706XX

14" TFR0704XX
Haif 20" TFR0706XX
28" TFR0708XX
14" TFR0705XX
Full 20" TFR0707XX
28" TFR0709XX



**Toddler Combo Swing** 



**Standalone Merry go round** 



5 – 12 year old Fitness/Play



## **PS3-72216** \$25,862.54

Age Group: 2-5 Years Capacity: 15-20 Structure Size: 16' x 15' Use Zone: 28' x 27' Fall Height: 3' Est. Timber Count: 25 ADA: Yes







Fictures are illustration examples of potential park improvements only



**Canine Condo** 



**Rover Jump** 



**Dog Station** 



**Agility Course** 



**Doggie Crawl** 



**Stepping paws** 



**Misting Hydrant** 



Water hose



**Trooper Weave** 

<sup>\*</sup>Pictures are illustration examples of potential park improvements only