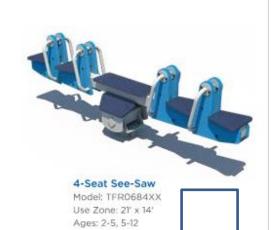

5 – 12 year old Fitness/Play

Play Spheres
Ages: 2-5, 5-12
Required Mounting Kit Sold Separately
In-Ground Mounting Kit: TFR0716XX
Surface Mounting Kit: TFR0717XX
Style Size Item Number

14" TFR0704XX
Half 20" TFR0706XX