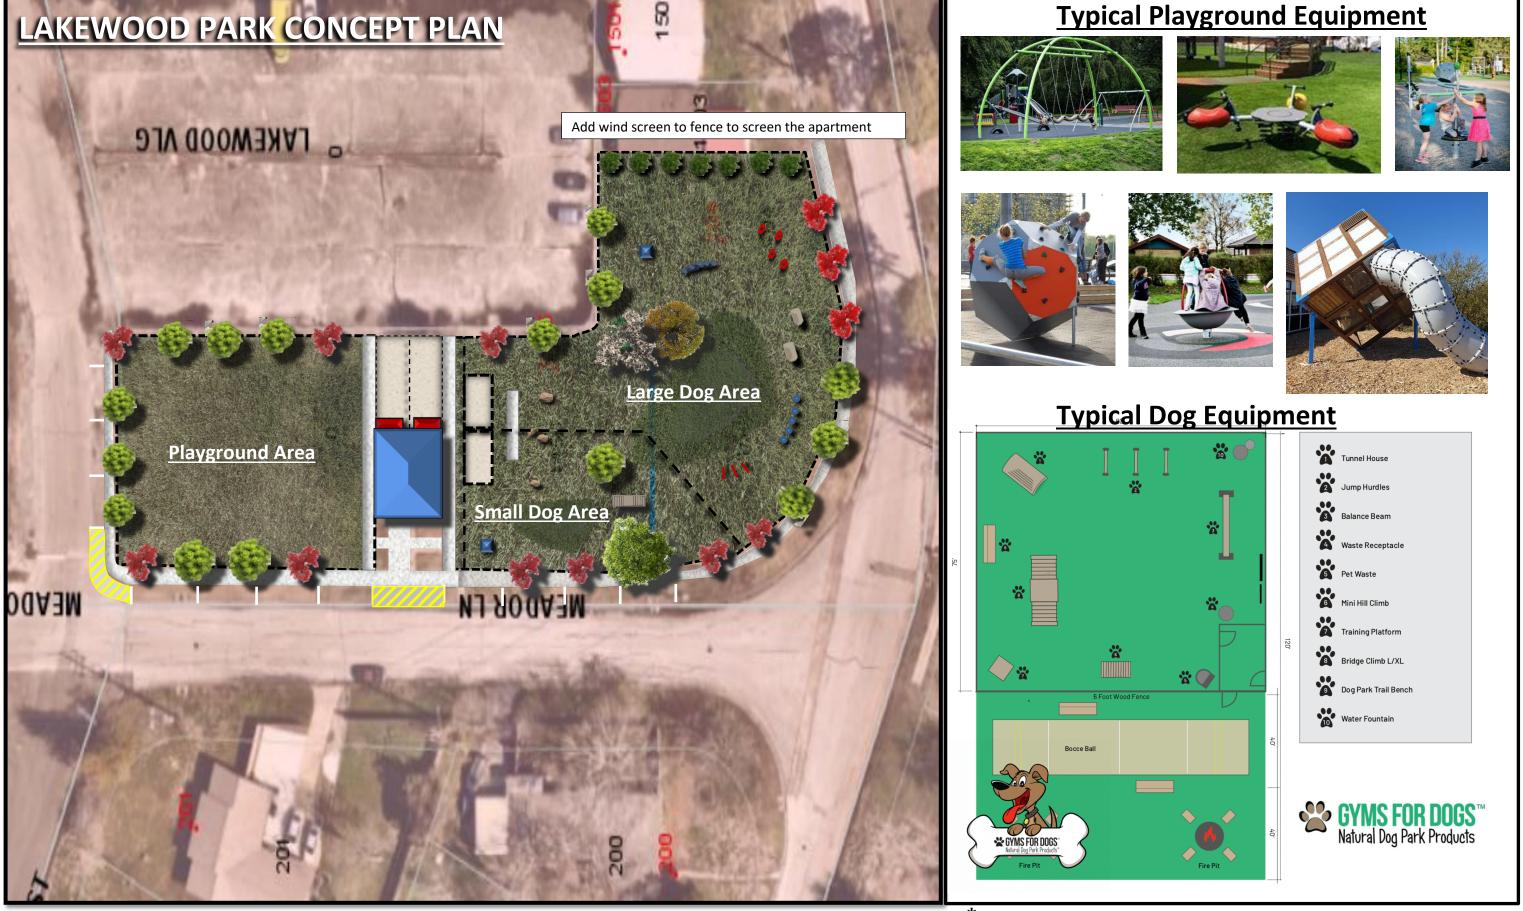

## **Park Signage**

## **Park Mural**

6-23 Months

Lifeguard Vehicle Model: TFR0653XX Ages: 2-12 Clearance Zone: 17' x 13'

**Sensory Panels** 

Standalone Slide

Mole Hill

Model: 87000010XX Use Zone: 26' x 26' Height: 6' Ages: 5-12

5 – 12 year old Fitness/Play

Play Spheres
Ages: 2-5, 5-12
Required Mounting Kit Sold Separately
In-Ground Mounting Kit: TFR0716XX
Surface Mounting Kit: TFR0717XX
Style Size Item Number

14" TFR0704XX
Half 20" TFR0706XX

14" TFR0704XX
Haif 20" TFR0706XX
28" TFR0708XX
14" TFR0705XX
Full 20" TFR0707XX
28" TFR0709XX

**Toddler Combo Swing** 

**Standalone Merry go round** 

5 – 12 year old Fitness/Play

## **PS3-72216** \$25,862.54

Age Group: 2-5 Years Capacity: 15-20 Structure Size: 16' x 15' Use Zone: 28' x 27' Fall Height: 3' Est. Timber Count: 25 ADA: Yes

Fictures are illustration examples of potential park improvements only

**Canine Condo** 

**Rover Jump** 

**Dog Station** 

**Agility Course** 

**Doggie Crawl** 

**Stepping paws** 

**Misting Hydrant** 

Water hose

**Trooper Weave** 

<sup>\*</sup>Pictures are illustration examples of potential park improvements only