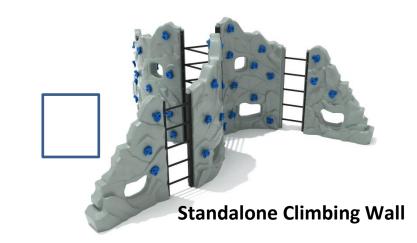

## **Park Mural**

6-23 Months

Lifeguard Vehicle Model: TFR0653XX Ages: 2-12 Clearance Zone: 17' x 13'

**Sensory Panels** 

Standalone Slide

Mole Hill

Model: 87000010XX Use Zone: 26' x 26' Height: 6' Ages: 5-12