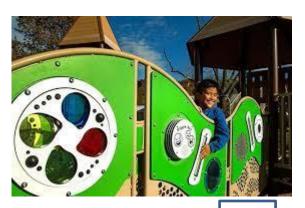

## **Park Mural**

6-23 Months

Lifeguard Vehicle Model: TFR0653XX Ages: 2-12 Clearance Zone: 17' x 13'

**Sensory Panels** 

Standalone Slide

Mole Hill

Model: 87000010XX Use Zone: 26' x 26' Height: 6' Ages: 5-12