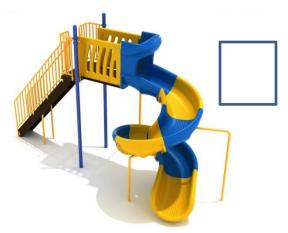

## **Park Mural**

6-23 Months

Lifeguard Vehicle Model: TFR0653XX Ages: 2-12 Clearance Zone: 17' x 13'

**Sensory Panels** 

Standalone Slide

Mole Hill

Model: 87000010XX Use Zone: 26' x 26' Height: 6' Ages: 5-12