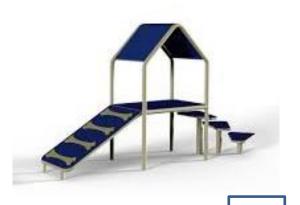

14" TFR0704XX
Haif 20" TFR0706XX
28" TFR0708XX
14" TFR0705XX
Full 20" TFR0707XX
28" TFR0709XX

**Toddler Combo Swing** 

**Standalone Merry go round** 

5 – 12 year old Fitness/Play