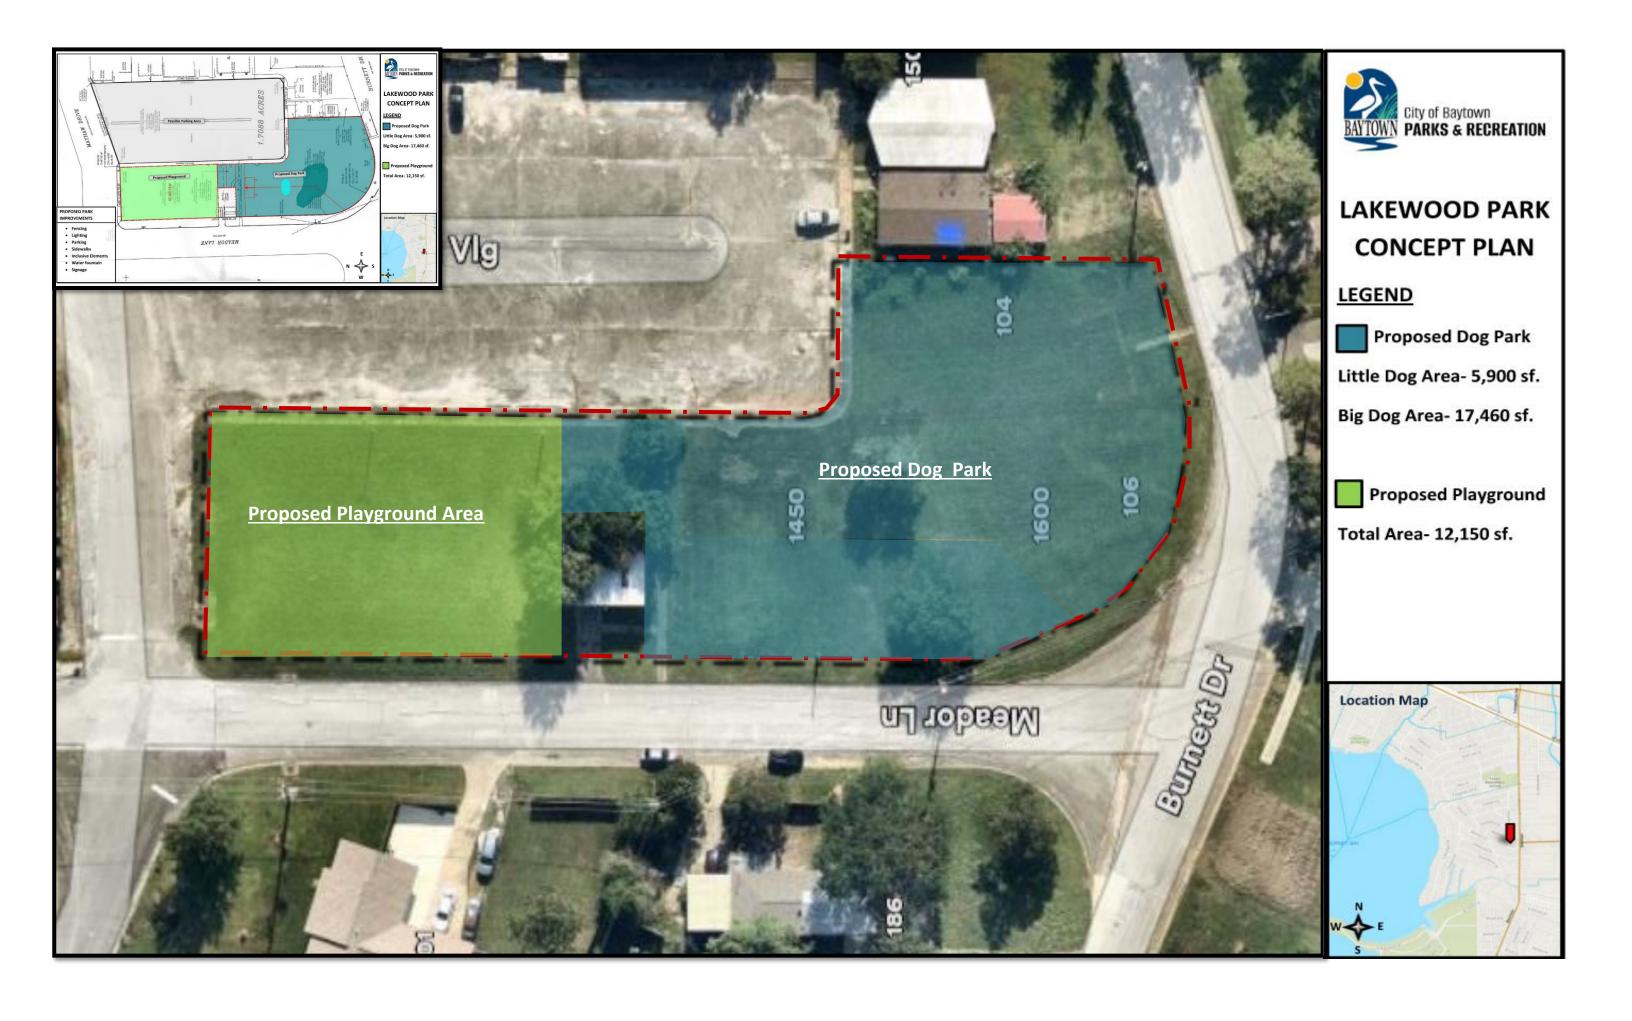

CLARK CONDON

CITY OF BAYTOWN

\*Pictures are illustration examples of potential park improvements only