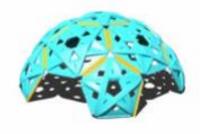

## **Park Mural**

6-23 Months

Lifeguard Vehicle Model: TFR0653XX Ages: 2-12 Clearance Zone: 17' x 13'

**Sensory Panels** 

Standalone Slide

Mole Hill

Model: 87000010XX Use Zone: 26' x 26' Height: 6' Ages: 5-12